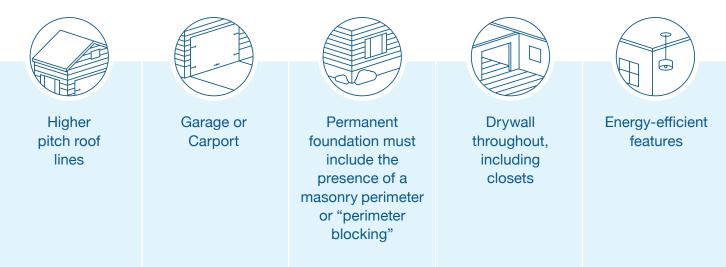

## **CHOICEHome Specifications**

When a factory-built home meets certain specifications, it's granted CHOICEHome certification and is eligible for CHOICEHome financing. That means you can use the same underwriting parameters you use for site-built homes

Meet HUD requirements for home construction, installation and setup. Lenders must still follow local and state laws for titling manufactured homes as real estate.