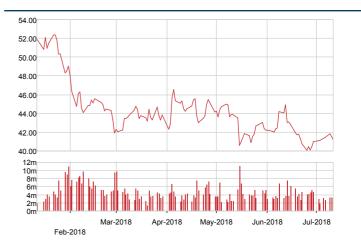

#### Stock Quote

DHI (Common Stock)

Exchange NYSE (US Dollar)

Price \$41.16

Change (%) -0.37 (-0.89%)

Volume 2,255,734

52 Week High \$53.32

52 Week Low \$34.95

### Stock Chart