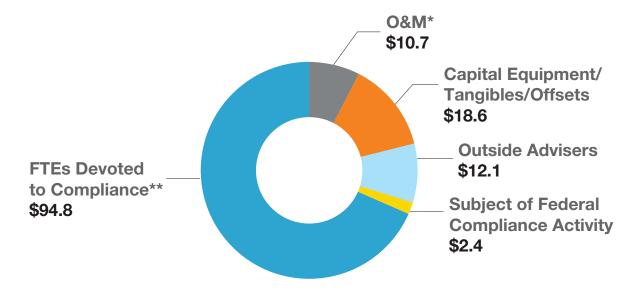

#### **Estimates of Direct Regulatory Costs on Manufacturers (in Billions of 2014 Dollars)**

**Compliance Expenditures: \$138.6 Billion** 

\*O&M: operations and maintenance

\*\*FTEs: full-time equivalents Source: NAM member survey