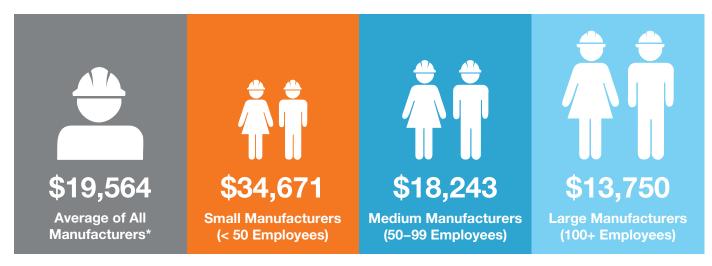

The National Association of Manufacturers (NAM) has issued a new report that shows the macroeconomic impact of federal regulations. The study also reveals the extent to which manufacturers bear a disproportionate share of the regulatory burden, and that burden is heaviest on small manufacturers because their compliance costs are often not affected by economies of scale. The analysis finds that the average U.S. company pays \$9,991 per employee per year to comply with federal regulations. The average manufacturer in the United States pays nearly double that amount—\$19,564 per employee per year. Small manufacturers, or those with fewer than 50 employees, incur regulatory costs of \$34,671 per employee per year. This is more than three times the cost borne by the average U.S. company.

## Regulatory Compliance Costs per Employee per Year for Manufacturers, 2012 (in 2014 Dollars)

\*The average compliance costs for manufacturers to comply with federal regulations (\$19,564 per employee per year) is nearly double the rate seen for all U.S. businesses (\$9,991 per employee per year). For small manufacturers with fewer than 50 employees, compliance costs per employee are more than three times the average of all firms.

#### (i) About the Study:

The NAM commissioned this analysis by economists Nicole V. Crain and W. Mark Crain, who estimated total federal regulatory costs reaching \$2.028 trillion in 2012 (in 2014 dollars). The conclusions identify significant burdens for manufacturers in the United States, particularly small manufacturers with fewer than 50 employees, who pay an estimated \$34,671 per employee per year to comply with federal regulations. The NAM study builds on previous analyses conducted by the authors for the U.S. Small Business Administration's Office of Advocacy. This study updates previous estimates of the cost of federal regulation using new and updated data and incorporates the findings of an extensive survey of NAM members that validate conclusions reached in the economic analysis.