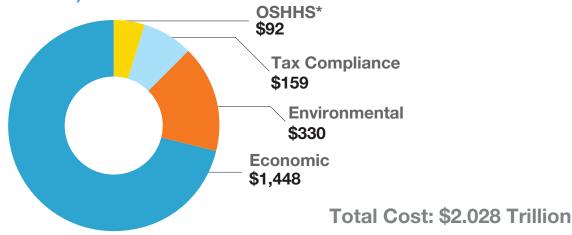

#### **Some Key Findings:**

- > Total cost of federal regulations in 2012 was \$2.028 trillion (in 2014 dollars).
- > The annual cost burden for an average U.S. firm is \$233,182, or 21 percent of average payroll.
- Eighty-eight percent of those surveyed say that federal regulations are a top challenge for their firm.

## Total Cost of Federal Regulations by Type, 2012 (in Billions of 2014 Dollars)

\*OSHHS stands for occupational safety and health and homeland security regulations.

#### (i) About the Study:

The NAM commissioned this analysis by economists Nicole V. Crain and W. Mark Crain, who estimated total federal regulatory costs reaching \$2.028 trillion in 2012 (in 2014 dollars). The conclusions identify significant burdens for manufacturers in the United States, particularly small manufacturers with fewer than 50 employees, who pay an estimated \$34,671 per employee per year to comply with federal regulations. The NAM study builds on previous analyses conducted by the authors for the U.S. Small Business Administration's Office of Advocacy. This study updates previous estimates of the cost of federal regulation using new and updated data and incorporates the findings of an extensive survey of NAM members that validate conclusions reached in the economic analysis.