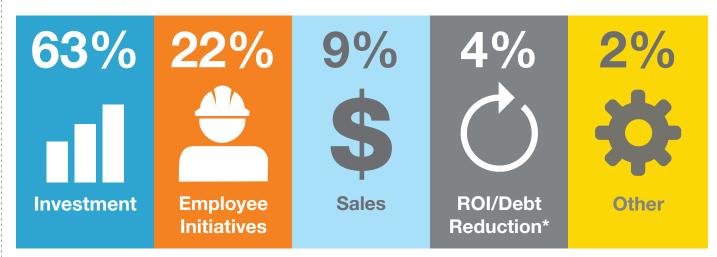

## Survey of Manufacturers: What Would You Do with Funds Currently Allocated to Federal Regulatory Compliance?

\*ROI: return on investment Source: NAM member survey