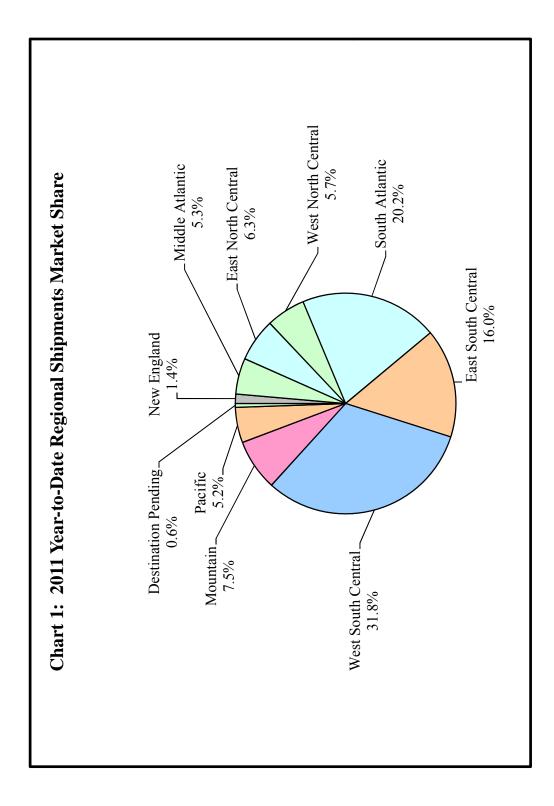

| Region             | Through   | JULY 2011    | Through   | % Change     |          |
|--------------------|-----------|--------------|-----------|--------------|----------|
| Region             | Shipments | Market Share | Shipments | Market Share | % Change |
| New England        | 369       | 1.4%         | 486       | 1.6%         | -24.1%   |
| Middle Atlantic    | 1,414     | 5.3%         | 1,605     | 5.3%         | -11.9%   |
| East North Central | 1,693     | 6.3%         | 1,557     | 5.1%         | 8.7%     |
| West North Central | 1,538     | 5.8%         | 1,643     | 5.4%         | -6.4%    |
| South Atlantic     | 5,431     | 20.4%        | 6,571     | 21.6%        | -17.3%   |
| East South Central | 4,284     | 16.1%        | 5,150     | 16.9%        | -16.8%   |
| West South Central | 8,541     | 32.0%        | 9,527     | 31.3%        | -10.3%   |
| Mountain           | 2,017     | 7.6%         | 2,197     | 7.2%         | -8.2%    |
| Pacific            | 1,392     | 5.2%         | 1,681     | 5.5%         | -17.2%   |
| Total              | 26,679    | 100.0%       | 30,417    | 100.0%       |          |