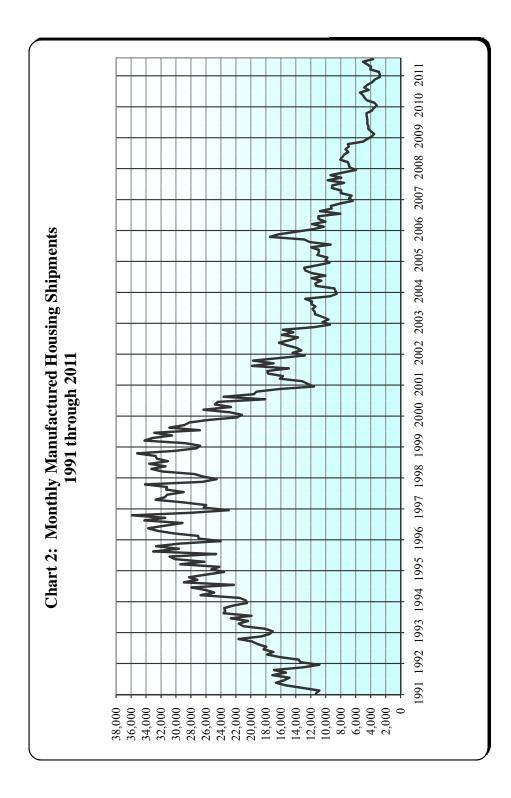

Compared with 2010, this year has seen declines in all of the seven months so far. Industry shipments for the year-to-date stand at 26,828 homes compared with 30,659 homes in the previous year, a net decrease of 12.5 percent.

The seasonally adjusted annual rate (SAAR) of shipments was 44,285 in July, down 16.8 percent from the rate of 53,233 in June 2011. The SAAR corrects for normal seasonal variations in shipments and projects annual shipments based on the current monthly total.